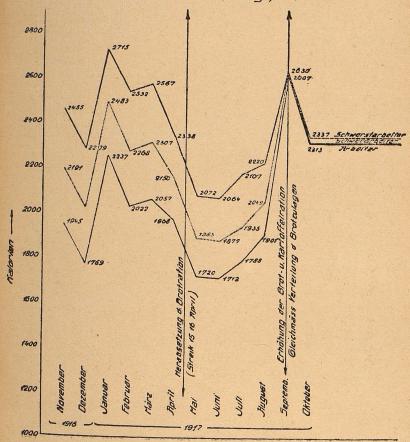

## Die Schwankungen in der Ernährung der Arbeiter während der Monate November 16 b. Oktober 17

(Essen aus der Werksküche verteilte Lebensmittel, einschl. Gonderzulagen. normale Lebensmittelrationen.) ( Un Kalorien für den Tag )