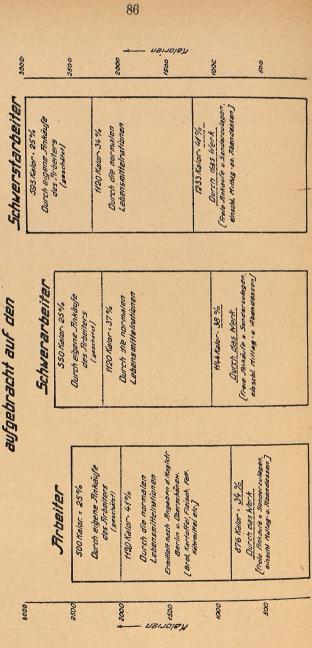

ary's online system to access or download a digitized document you accept there Terms and Conditions.

Reproductions of material on the web site may not be made for or donated to other repositories, nor may be further reproduced without written permission from the Library

For reproduction requests and permissions, please contact us. If citing materials, please give proper attribution of the source.

Imprint:

Director: Mag. Renate Plöchl Deputy director: Mag. Julian Sagmeister Owner of medium: Oberösterreichische Landesbibliothek Publisher: Oberösterreichische Landesbibliothek, 4021 Linz, Schillerplatz 2

<u>Contact:</u> Email: landesbibliothek(at)ooe.gv.at Telephone: +43(732) 7720-53100

Durchschnitt der Monate November 16 bis Oktober 1917 Yon dem Tägesverbrauch an Nährwerten wurden im



Kalorian ---