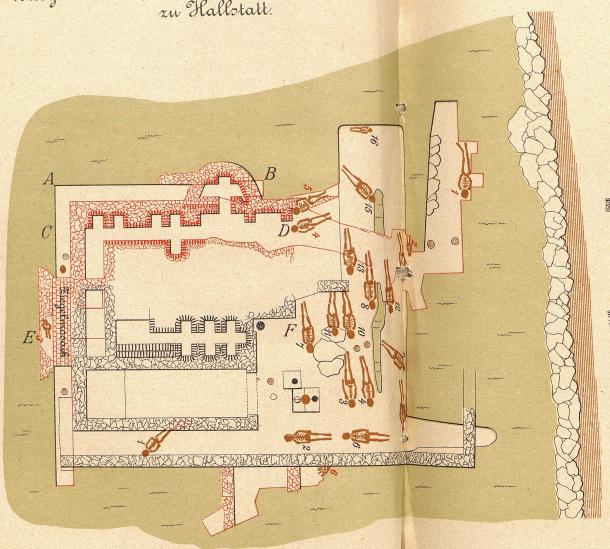

## Situation.

der im Jahre 1876 (ochwarz) und 1889 (rot bezeichneten) ausgegrabenen (freigelegten)
Grundmauern einer römischen Behausung und Begräbnifootätte
im Wiesgrunde des Josef Zanner HN. 20 in Ortoch. Jahn
zu Hallstatt.

Durchschnitt AB

Durchschnitt CD

Durchschnitt EF

1:125

0 9 8 7 6 5 4 3 2 1 0

20 Meter