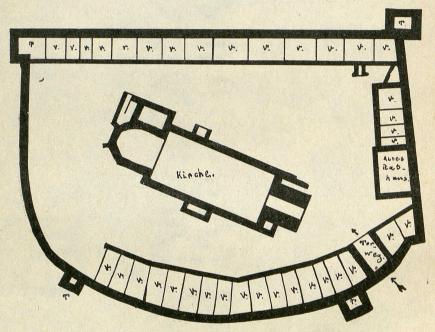

## Contact:

Email: landesbibliothek(at)ooe.gv.at Telephone: +43(732) 7720-53100

Kirchenburg in Wolfendorf. I = Turm; B = Borratshaus. Rach Horwath.

Abbildung 18.

Maßstab: 1:700